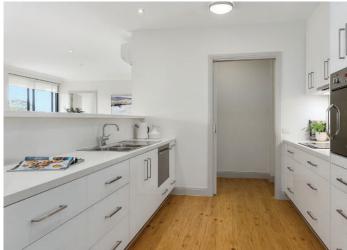

You'll find ample storage with a walk-in robe in the master bedroom, and built-in robes in the second bedroom.

Only the finest fixtures and finishes are found within, with stone benchtops and stainless-steel appliances in the kitchen.