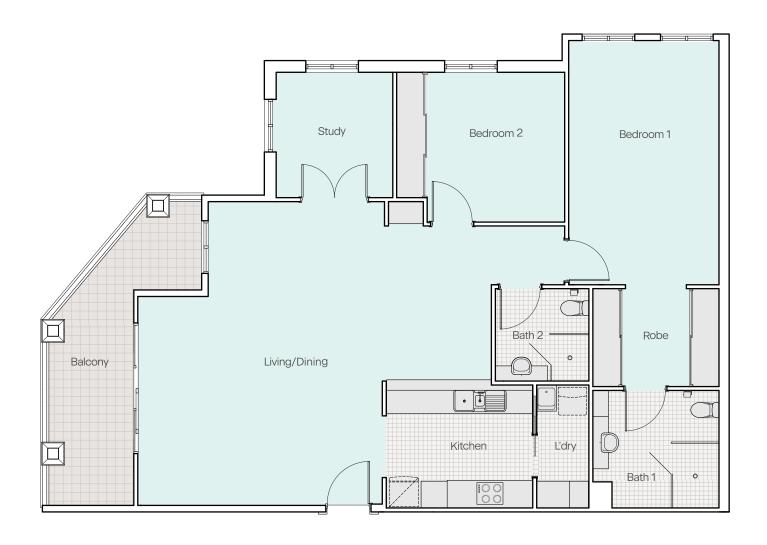

## Athelstan | Apartment 17

## Approximate measurements

|               | <b>Internal area</b><br>131 sqm |               |
|---------------|---------------------------------|---------------|
| Bedroom 1     | Bedroom 2                       | Living/Dining |
| 3.4 m x 5.5 m | 3.4 m x 3.2 m                   | 6.8 m x 5.6 m |
| Kitchen       | Study                           | Balcony       |
| 2.9 m x 3.3 m | 2.8 m x 2.6 m                   | 13 sqm        |

Disclaimer: The information provided is for illustrative purposes only and may not match the advertised property.

Measurements are approximate and indicative only. The floor plan may be mirrored. Furniture is not included. VMCH reserves the right to vary the plans and measurements at any time.