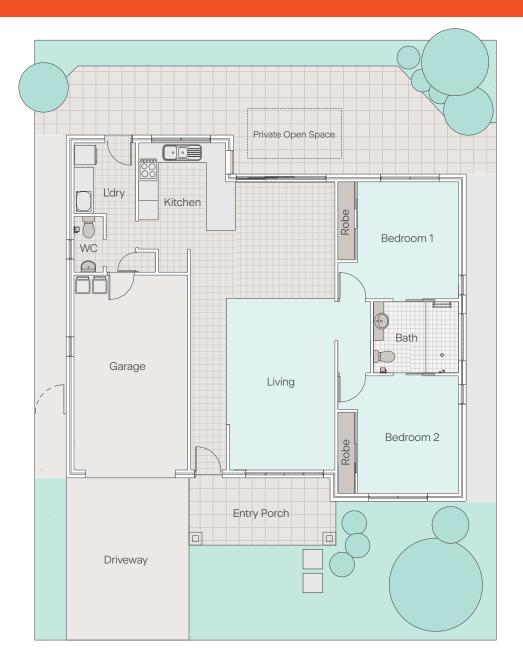

## Shanagolden | 17 Scannell Way

## Approximate measurements

Internal area 92 sqm (excluding Garage)

Bedroom 1 3.6m x 3.7m

**Bedroom 2** 3.6m x 3.6m

Living room 4.3m x 5.3m

Garage 3.5m x 6.1m

Disclaimer: The information provided is for illustrative purposes only and may not match the advertised property. Measurements are approximate and indicative only. The floor plan may be mirrored. Furniture is not included. VMCH reserves the right to vary the plans and measurements at any time.